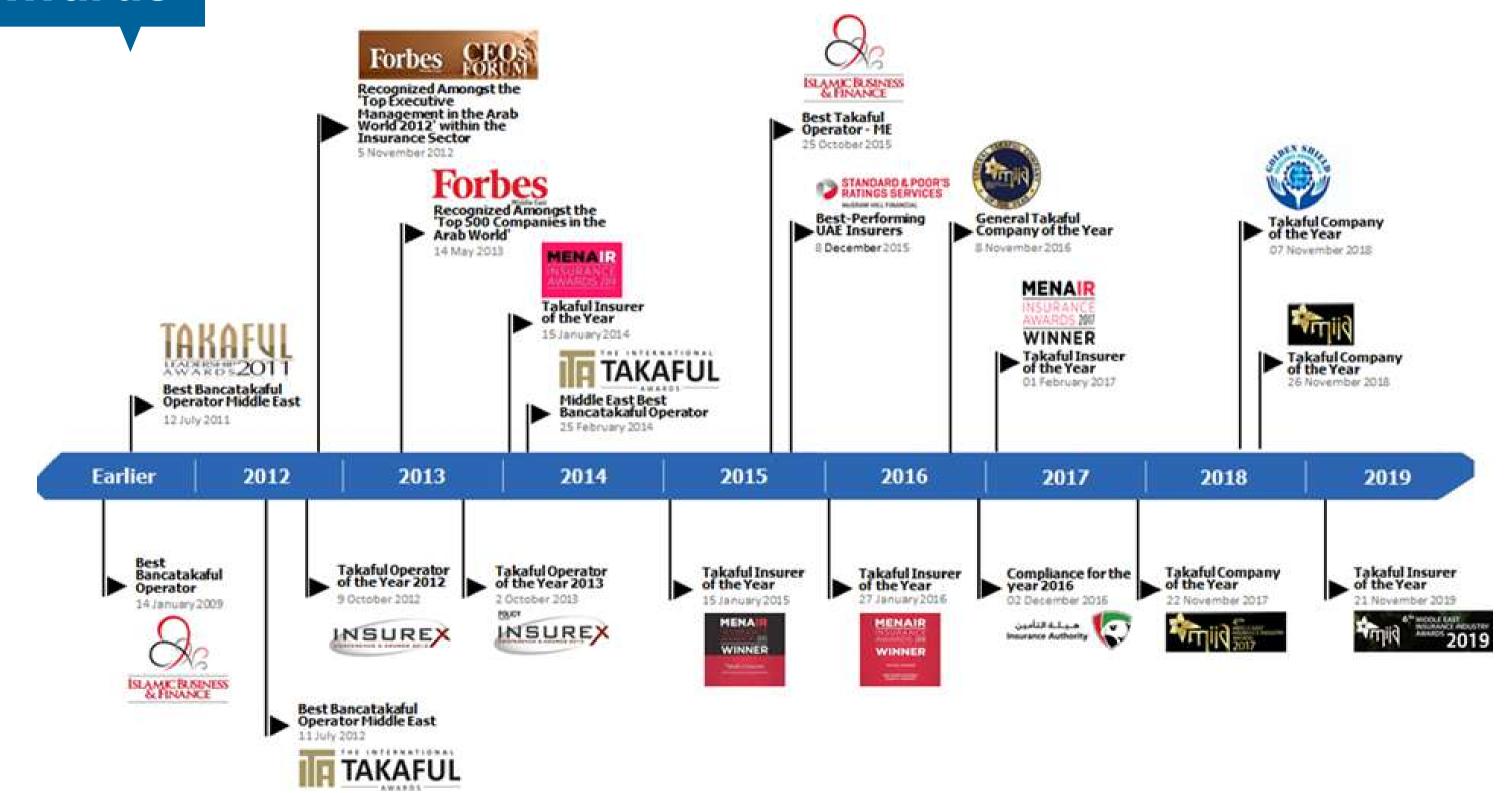

us to get a personalized quotation



## **Instant Takaful Policy Approval**

Enjoy quick and real time Takaful policy issuance on selective products



# **Online Premium Payment**

Pay online for new and renewal policies



#### **Online Claim Submission**

Instant and hassle-free online claim submission



#### **Fast Claim Transfer**

Get claim settlement amount directly transferred to your bank account



## **Online Complaint Registration**

Register your complaints online on our website



## **WhatsApp Business**

We are just a click away, WhatsApp us with your inquiries



# Awarded as

# TAKAFUL COMPANY OF THE YEAR

by Middle East Insurance Industry Awards 2023



شركة أبوظبي الوطنية للتكافل شمع

Takaful Abu Dhabi National Takaful Co. P.S.C

# VEARS OF THER.

# **Other Awards**



# LET'S GET

YOU INSURED!



- info@takaful.ae
- 8002244
- <u>+971508696931</u>